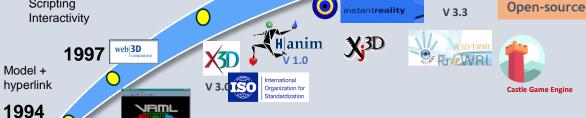

# Web3D Progress 1997-2023

HTML5 qITF 3D Print 3D Scanning WebVR AR/VR

**Annual Web3D Conference** 1995-2023: our 28th Year!

**Evolution** 

V 1.0

3D CONSORTIUM

web

Collaboration

V 2.0

**Standardization** 

**Democratization** 

**3D Printing** 

HTML5

AR/VR<sup>2</sup>

# Web 3D Community

All the groups: CAD, Geospatial, Medical, ...

- Makes it easy to "view source" to build 3D scenes
- X3D nodes are building blocks that work in standard web technology