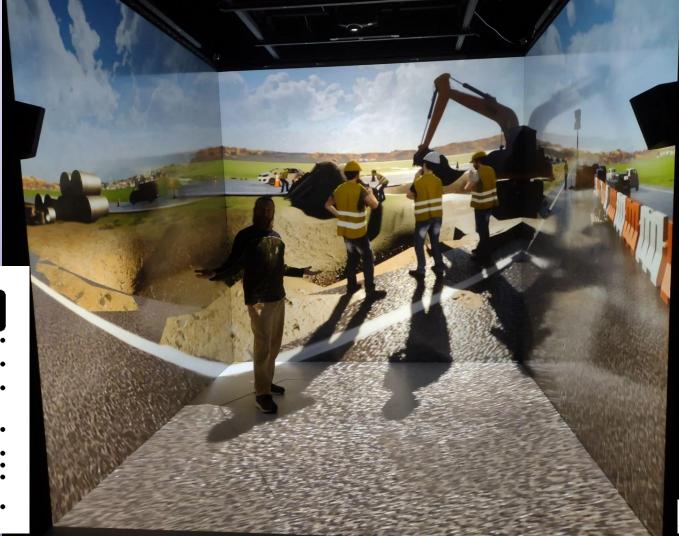

# Virginia Tech

Nicholas Polys Immersive Cartography

2022-2023 Highlights:

- USDA Professional Forestry Training
- Stroubles Creek Tour
- Construction Safety and Liability Management

#### USDA Professional Forestry Training

Scaling to 6 ecosystems and dozens of plots with

X3DOM + React

Paper: Web3D'21

Stroubles CreekTour

Construction
 Safety and Liability
 Management

Paper in ACM SIGGRAPH Web3D 2023!