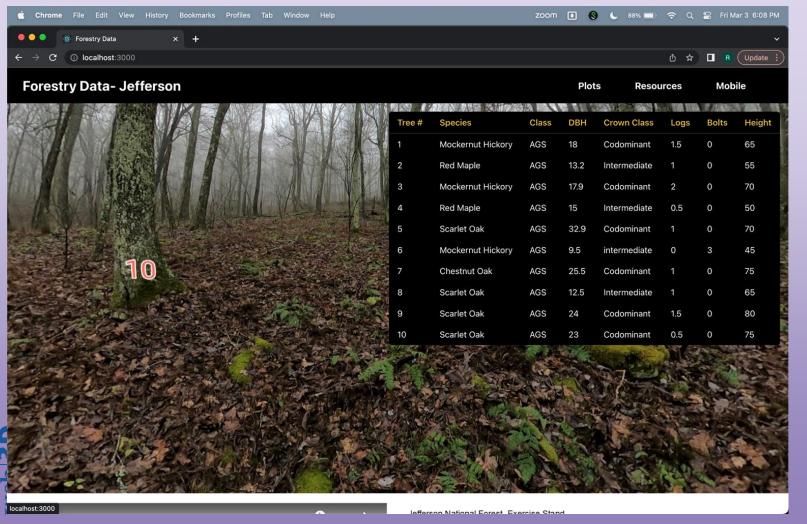

#### USDA Professional Forestry Training

Scaling to 6 ecosystems and dozens of plots with

X3DOM + React

Paper: Web3D'21

Stroubles CreekTour

Construction
 Safety and Liability
 Management

Paper in ACM SIGGRAPH Web3D 2023!