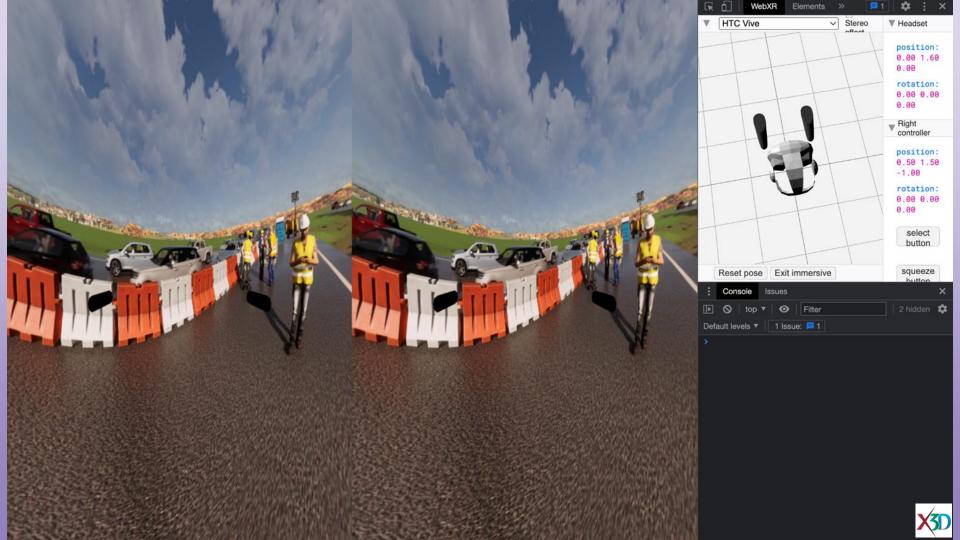

#### More BOFs this week

X3D4 is Web3D Ready - A major upgrade to the X3D Graphics

- Monday, 7 August 2023 - 3:00 PM - 4:30 PM Pacific. Room 514.

3D Web Interoperability for the Metaverse

- Tuesday, 8 August 2023 - 1:00 PM - 3:00 PM Pacific. Room 514.