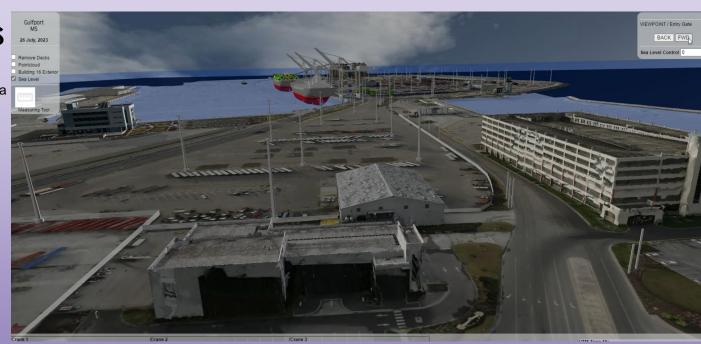

#### Port of Gulfport, MS

- Navy and Marine Corps
- Data Collection Training Data
- LiDAR, Photogrammetry
- Survey Controls
- Geo Wrap
- Water Level
- Measuring Tool
- Movable Features
- UI Controls