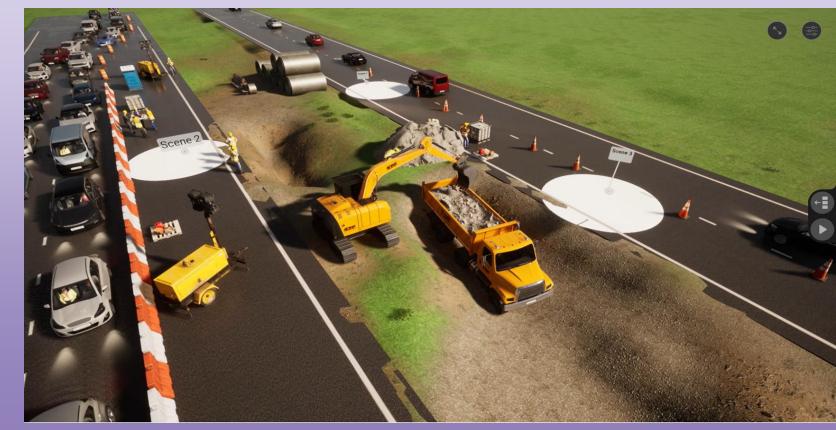

# Virginia Tech

Nicholas Polys Immersive Cartography

2022-2023 Highlights:

- USDA Professional Forestry Training
- Stroubles Creek Tour
- Construction Safety and Liability Management

#### USDA Professional Forestry Training

Scaling to 6 ecosystems and dozens of plots with

X3DOM + React

Paper: Web3D'21

Stroubles CreekTour

Construction
 Safety and Liability
 Management

Paper in ACM SIGGRAPH Web3D 2023!