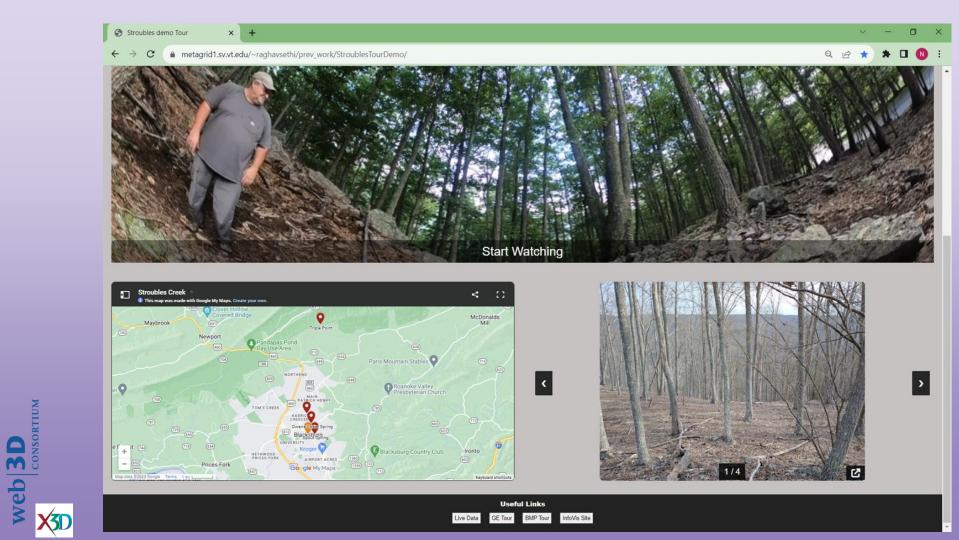

# Virginia Tech

Nicholas Polys Immersive Cartography

2022-2023 Highlights:

- USDA Professional Forestry Training
- Stroubles Creek Tour
- Construction Safety and Liability Management

#### USDA Professional Forestry Training

Scaling to 6 ecosystems and dozens of plots with

X3DOM + React

Paper: Web3D'21

Stroubles CreekTour

Construction
 Safety and Liability
 Management

Paper in ACM SIGGRAPH Web3D 2023!