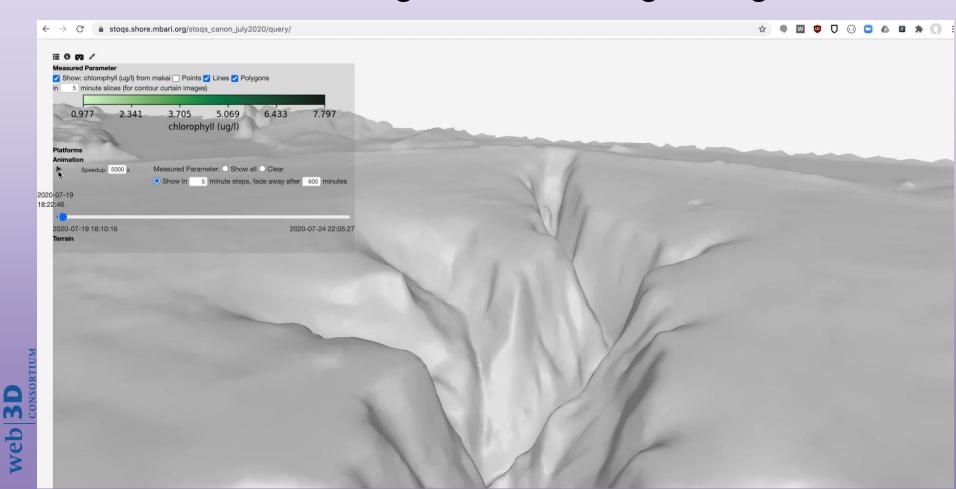

#### MBARI - Mike McCann

Monterey Bay Aquarium Research Institute

3D Oceanographic Data Visualization with STOQS, an open source web application

#### Robots collect a lot data...

#### Humans need to understand it...

### 3 Dimensional moving fluid with life growing in it...