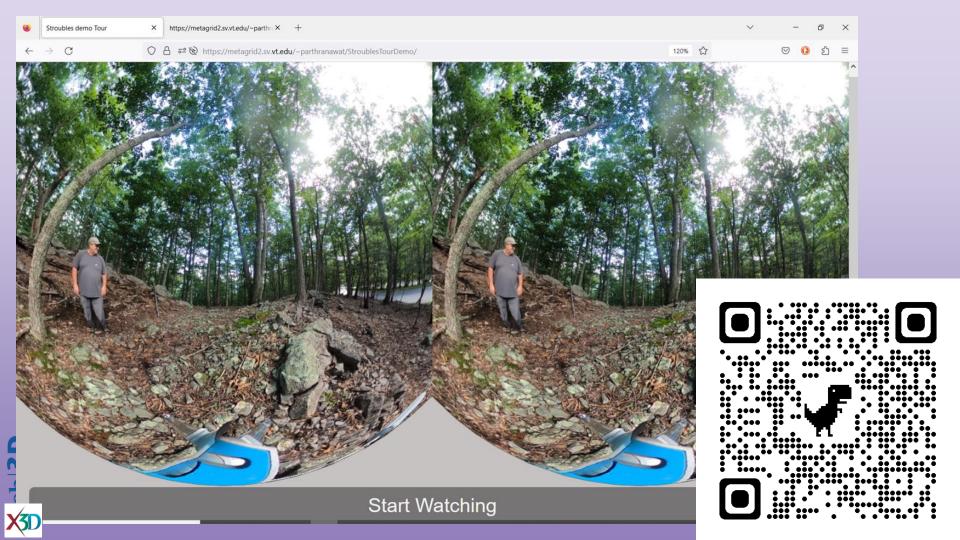

# Virginia Tech

Nicholas Polys Immersive Cartography

2022-2023 Highlights:

- USDA Professional Forestry Training
- Stroubles Creek Tour
- Construction Safety and Liability Management

#### USDA Professional Forestry Training

Scaling to 6 ecosystems and dozens of plots with

X3DOM + React

Paper: Web3D'21

Stroubles CreekTour

Construction
 Safety and Liability
 Management

Paper in ACM SIGGRAPH Web3D 2023!