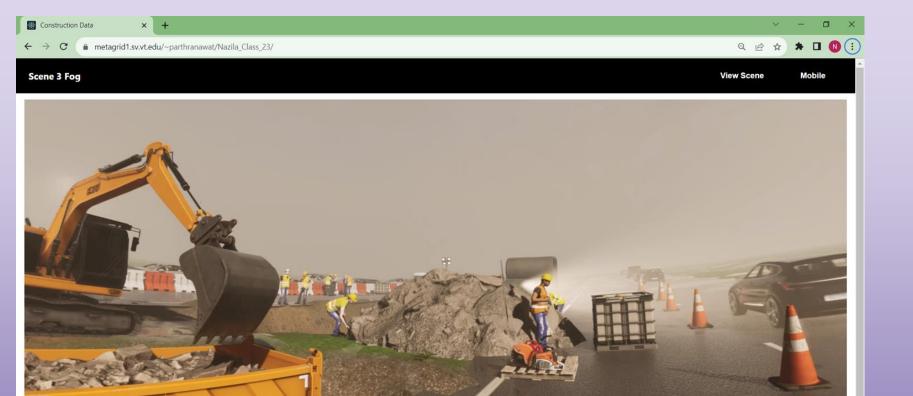

# Virginia Tech

Nicholas Polys Immersive Cartography

2022-2023 Highlights:

- USDA Professional Forestry Training
- Stroubles Creek Tour
- Construction Safety and Liability Management

#### USDA Professional Forestry Training

Scaling to 6 ecosystems and dozens of plots with

X3DOM + React

Paper: Web3D'21

Stroubles CreekTour

Construction
 Safety and Liability
 Management

Paper in ACM SIGGRAPH Web3D 2023!