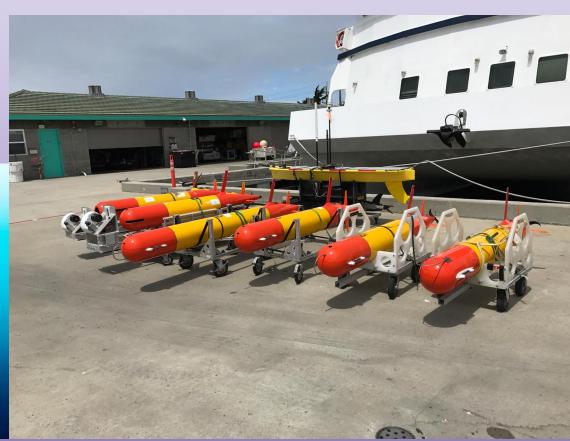

#### MBARI - Mike McCann

Monterey Bay Aquarium Research Institute

3D Oceanographic Data Visualization with STOQS, an open source web application

#### Robots collect a lot data...

#### Humans need to understand it...

### 3 Dimensional moving fluid with life growing in it...