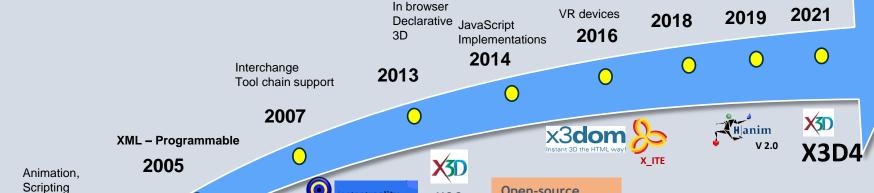

# Web3D Progress 1997-2023

HTML5 qITF 3D Print 3D Scanning WebVR AR/VR

**Annual Web3D Conference** 1995-2023: our 28th Year!

**Evolution** 

V 1.0

3D CONSORTIUM

web

Collaboration

V 2.0

**Standardization** 

**Democratization** 

**3D Printing** 

HTML5

AR/VR<sup>2</sup>

# **Extensible for Convergence**

Web, industry and standards bodies have been collaborating for a foundation for open interoperable enterprise 3D solutions

. . . and many more!

www.web3D.org/liaisons

#### **NEW RELEASES!**

Four different open-source engines released for SIGGRAPH!

Chock-Full-O-Features and formats ~!

X3DOM.org: Javascript Engine - New Release 1.8.3

X\_ITE Javascript Engine - New Release

**Castle Game Engine** 

FreeWRL 6.1

#### More BOFs this week

X3D4 is Web3D Ready - A major upgrade to the X3D Graphics

- Monday, 7 August 2023 - 3:00 PM - 4:30 PM Pacific. Room 514.

3D Web Interoperability for the Metaverse

- Tuesday, 8 August 2023 - 1:00 PM - 3:00 PM Pacific. Room 514.