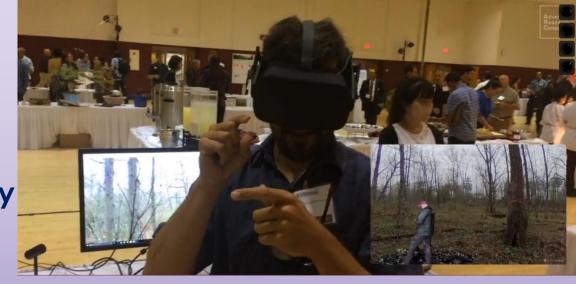

# Virginia Tech

Nicholas Polys Immersive Cartography

2022-2023 Highlights:

- USDA Professional Forestry Training
- Stroubles Creek Tour
- Construction Safety and Liability Management

#### USDA Professional Forestry Training

Scaling to 6 ecosystems and dozens of plots with

X3DOM + React

Paper: Web3D'21

Stroubles CreekTour

Construction
 Safety and Liability
 Management

Paper in ACM SIGGRAPH Web3D 2023!