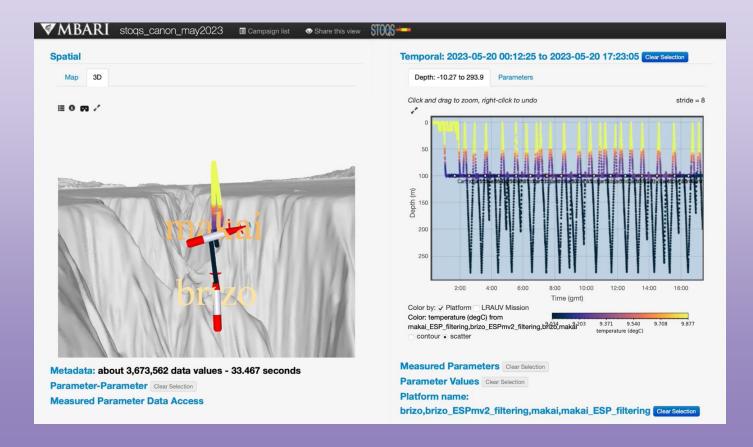

#### MBARI - Mike McCann

Monterey Bay Aquarium Research Institute

3D Oceanographic Data Visualization with STOQS, an open source web application

#### Robots collect a lot data...

#### Humans need to understand it...

### 3 Dimensional moving fluid with life growing in it...