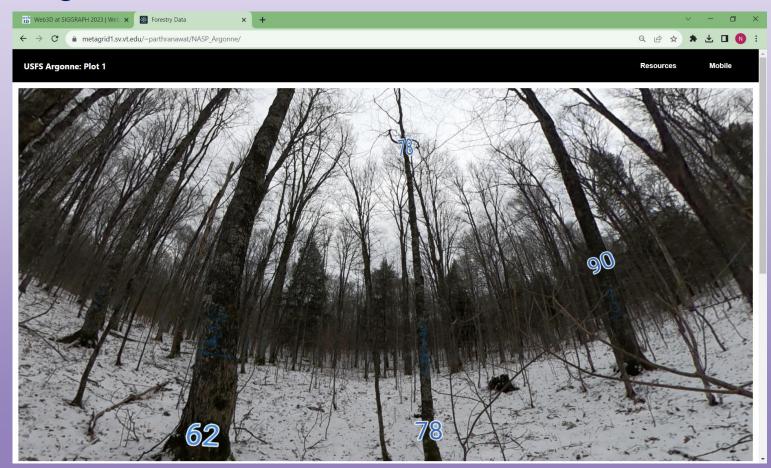

#### USDA Professional Forestry Training

Scaling to 6 ecosystems and dozens of plots with

X3DOM + React

Paper: Web3D'21

Stroubles CreekTour

Construction
 Safety and Liability
 Management

Paper in ACM SIGGRAPH Web3D 2023!