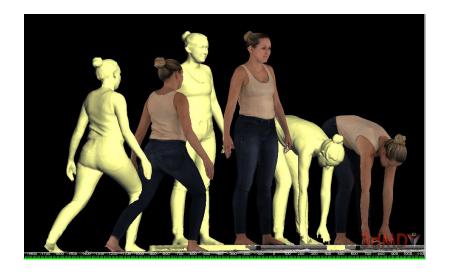

3dMDbody10.r image sequence with color texture

Capture Device.

3dMDbody10.r System with color texture includes 10 stereo viewpoints/30 machine vision cameras tightly synchronized in an LED lighting environment

Option.

Face module available

Rate of Capture.

10 3D frames per second

Output.

Generates a progressive sequence of 3dMD images for use in software.

Transportable 3dMDbody10.r System (10fps) Event/Dressing Room

Measurement Extraction.

3dMD software

automatically identifies
standard body landmarks
and extracts associated
body measurements.

Submillimetre 3dMD shape accuracy facilitates better inventory allocation and custom fit application.

Ready to import directly into 3dMD or third-party software.

3dMD automatically finds body landmarks/extracts measurements 3dMD

Imports into a variety of 3D virtual prototyping design software