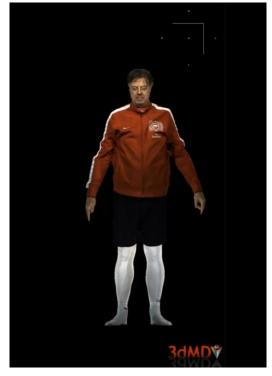

Measurement Extraction.

3dMD software

automatically identifies
standard body landmarks
and extracts associated
body measurements.

Submillimetre 3dMD shape accuracy facilitates better inventory allocation and custom fit application.

Ready to import directly into 3dMD or third-party software.

3dMD automatically finds body landmarks/extracts measurements 3dMD

Imports into a variety of 3D virtual prototyping design software