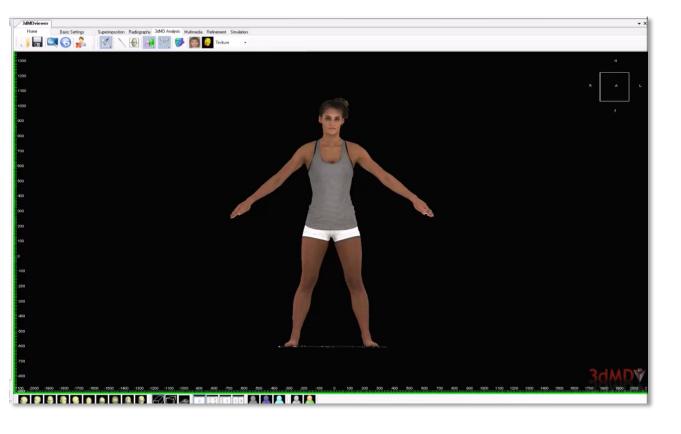

Measurement Extraction.

3dMD software

automatically identifies
standard body landmarks
and extracts associated
body measurements.

Submillimetre 3dMD shape accuracy facilitates better inventory allocation and custom fit application.

Ready to import directly into 3dMD or third-party software.

3dMD automatically finds body landmarks/extracts measurements 3dMD

Imports into a variety of 3D virtual prototyping design software