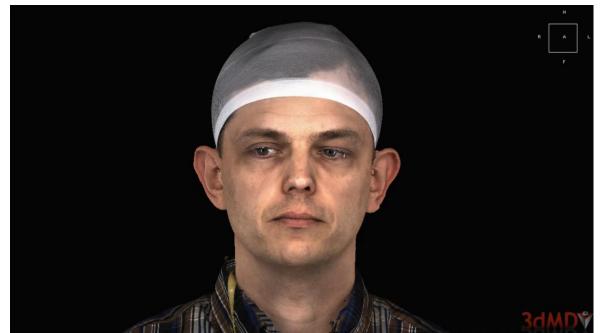

3dMDbody10.r image sequence with color texture

Capture Device.

3dMDbody10.r System with color texture includes 10 stereo viewpoints/30 machine vision cameras tightly synchronized in an LED lighting environment