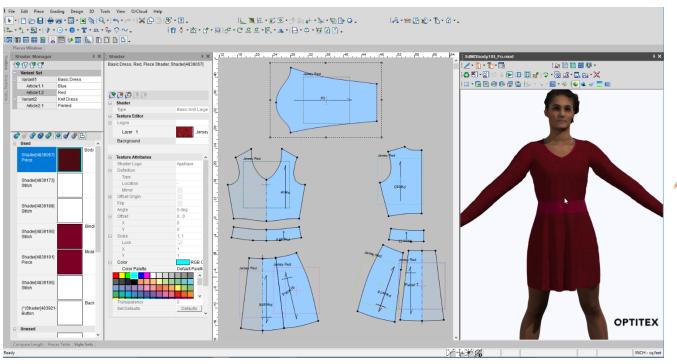

Ready to import directly into 3dMD or third-party software.

3dMD automatically finds body landmarks/extracts measurements 3dMD

Imports into a variety of 3D virtual prototyping design software