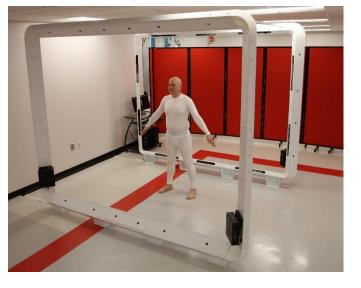

3dMDbody10.r image sequence with color texture

Capture Device.

3dMDbody10.r System with color texture includes 10 stereo viewpoints/30 machine vision cameras tightly synchronized in an LED lighting environment

Option.

Face module available

Rate of Capture.

10 3D frames per second

Output.

Generates a progressive sequence of 3dMD images for use in software.

Transportable 3dMDbody10.r System (10fps) Event/Dressing Room