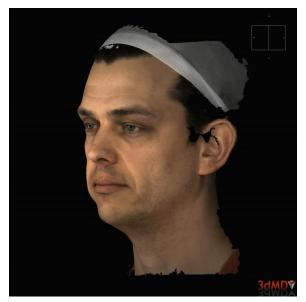

3dMDbody10.r image sequence with color texture

Capture Device.

3dMDbody10.r System with color texture includes 10 stereo viewpoints/30 machine vision cameras tightly synchronized in an LED lighting environment